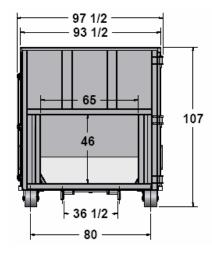

## **Available Options**

- Secondary Compactor Opening Door
- Door Seals
- Super-Duty Construction

| Specifications            |                                  |
|---------------------------|----------------------------------|
| Manufacturer's Rated Size | Shipping Weight                  |
| 40 Cubic Yards            | 8,100 lbs (approx)               |
| Construction (Sides)      |                                  |
| Side Walls                | 3/16" Plate                      |
| Rear Corner Posts         | 4" x 4" x ¼" Tube                |
| Construction (Floor)      |                                  |
| Long Rails                | 6" x 2" x ¼" Tube                |
| Rail End Inserts          | 1 ½" Plate                       |
| Floor Plate               | 3/16" Plate                      |
| Floor Reinforcement       | 3" – 4.1 # Structural Channel    |
|                           | 16" Centers                      |
| Hook Plate                | ¾" Plate                         |
| Hook                      | 1 ½" Plate                       |
| Rollers                   | 3 ½" O.D. x 6" Wide              |
| Roller Arms               | 1" Plate                         |
| Wheels                    | 10 ¾" O.D. x 8" Wide             |
| Axles                     | 1 7/8" O.D. with Grease Fittings |
| Wheel Brackets            | 3/8" Plate                       |
| Construction (Front)      |                                  |
| Wall                      | 3/16" Plate                      |
| Reinforcement             | 3" x 3" x ¼" Tube                |
| Bumper Pad                | 3/8" x 12" x 36" Formed          |