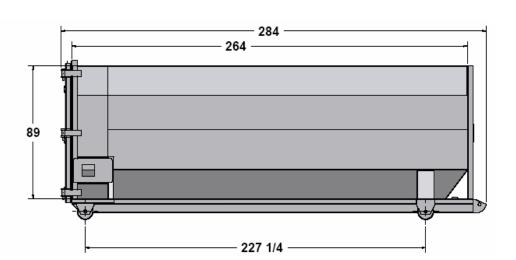

## **Available Options**

- Secondary Compactor Opening Door
- Door Seals
- Super-Duty Construction

| Specifications            |                                  |
|---------------------------|----------------------------------|
| Manufacturer's Rated Size | Shipping Weight                  |
| 40 Cubic Yards            | 8,100 lbs (approx)               |
| Construction (Sides)      |                                  |
| Side Walls                | 3/16" Plate                      |
| Rear Corner Posts         | 4" x 4" x ¼" Tube                |
| Construction (Floor)      |                                  |
| Long Rails                | 6" x 2" x ¼" Tube                |
| Rail End Inserts          | 1 ½" Plate                       |
| Floor Plate               | 3/16" Plate                      |
| Floor Reinforcement       | 3" – 4.1 # Structural Channel    |
|                           | 16" Centers                      |
| Hook Plate                | ¾" Plate                         |
| Hook                      | 1 ½" Plate                       |
| Rollers                   | 3 ½" O.D. x 6" Wide              |
| Roller Arms               | 1" Plate                         |
| Wheels                    | 10 ¾" O.D. x 8" Wide             |
| Axles                     | 1 7/8" O.D. with Grease Fittings |
| Wheel Brackets            | 3/8" Plate                       |
| Construction (Front)      |                                  |
| Wall                      | 3/16" Plate                      |
| Reinforcement             | 3" x 3" x ¼" Tube                |
| Bumper Pad                | 3/8" x 12" x 36" Formed          |