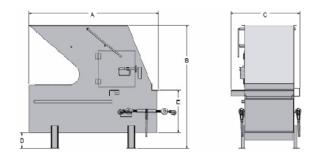

All Specifications are subject to change without notice.

Side Plates Top Plate

1/4"

1/4"

| A     | В       | С       | D      | E       | Capacity |
|-------|---------|---------|--------|---------|----------|
| 70 ¾" | 67 3/4" | 37 5/8" | 8 1/2" | 23 1/4" | 1/3 Yard |