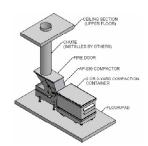

## Installation Requirements

Minimum Recommended Requirements:

- 12'-6" X 15' Room
- (4) 3/4" X 4 3/4" Anchor Bolts

Minimum Clearance Requirements:

- 18" Perimeter
- 6' Door Opening with Fire Doors