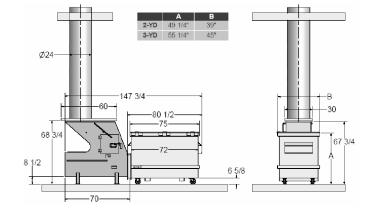

| Specifications              |                         |  |
|-----------------------------|-------------------------|--|
| Manufacture's Rated Size    | 1/3 Cubic Yards         |  |
| Rated Size                  | 0.30 Cubic Yards        |  |
| Cycle Time                  | 25 Seconds              |  |
| Capacity Per Hour           | 43.2 Cubic Yards / Hour |  |
| Clear Top Opening (L X W)   | 21" X 25"               |  |
| Ram Face Dimensions (W X H) | 18" X 27"               |  |
| Ram penetration             | 6"                      |  |
| Cylinder Bore, Rod & Stroke | 4" X 2" X 30"           |  |
| Operating Pressure          |                         |  |
| Normal                      | 1500PSI                 |  |
| Maximum                     | 2,000 PSI               |  |
| Ram Force Rating            |                         |  |
| Normal                      | 38.79 PSI/18,850 Lbs.   |  |
| Maximum                     | 51.71 PSI/25,133 Lbs.   |  |
| Motor (HP)                  | 5 HP                    |  |
| Pump (GPM)                  | 7 GPM                   |  |
| Tank Capacity               | 10 Gallons              |  |
| Shipping Weight             | 1,500 Lbs. (approx.)    |  |
| Construction                |                         |  |
| Frame                       |                         |  |
| Floor Plate                 | 3/8"                    |  |
| Floor Plate Supports        | 4"-5.4 Lbs. Channel     |  |
| Side Plate                  | 1/4"                    |  |
| Ram Hold Down Bars          | 1" X 1" Bar             |  |
| Load Binder Hook-Up         | 5,400 Lbs. Capacity     |  |
| Ram                         |                         |  |
|                             | a /a !!                 |  |
| Face Plate                  | 3/8"                    |  |

All Specifications are subject to change without notice.

Side Plates Top Plate

1/4"

1/4"

| A     | В       | С       | D      | E       | Capacity |
|-------|---------|---------|--------|---------|----------|
| 70 ¾" | 67 3/4" | 37 5/8" | 8 1/2" | 23 1/4" | 1/3 Yard |