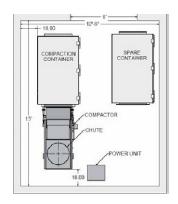

## Installation Requirements

Minimum Recommended Requirements:

- 12'-6" X 15' Room
- (4) 3/4" X 4 3/4" Anchor Bolts

Minimum Clearance Requirements:

- 18" Perimeter
- 6' Door Opening with Fire Doors