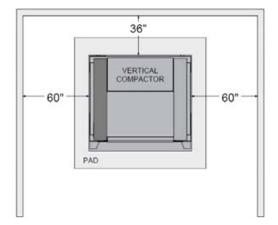

#### **Minimum Recommended Requirements:**

- Concrete Pad: 10' x 10' (May be made larger to suit) 4,000 PSI Reinforced, 6" Thick
- (6) ¾" x 4 ¾" Anchor Bolts •

#### **Minimum Clearance Requirements:**

- Concrete Pad: 10' x 10' (May be made larger to suit) 4,000 PSI Reinforced, 6" Thick
- (6) ¾" x 4 ¾" Anchor Bolts

|        | Fuse |
|--------|------|
| Availa | 25   |
|        |      |