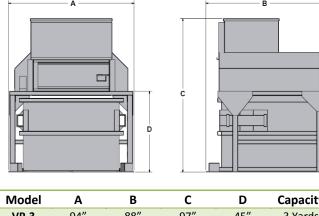

All Specifications are subject to change without notice

| Model  | Α   | В    | С    | D   | Capacity |
|--------|-----|------|------|-----|----------|
| VP-3   | 94" | 88″  | 97"  | 45″ | 3 Yards  |
| VP-4   | 94″ | 88″  | 97"  | 43″ | 4 Yards  |
| VP-6   | 94″ | 88″  | 115″ | 61" | 6 Yards  |
| VP-8   | 94″ | 88″  | 133″ | 79″ | 8 Yards  |
| VP-8LP | 94" | 103″ | 115″ | 61" | 8 Yards  |
|        |     |      |      |     |          |